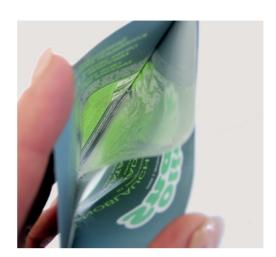

## Our double-compartment system - versatile and convenient

Thanks to the novel double-compartment system and the transparent barrier, two different products can be tightly packaged in one pouch. The new packaging, consisting of an aluminium-free POLIVEL® laminate, has starter notches as an easy-opening feature.